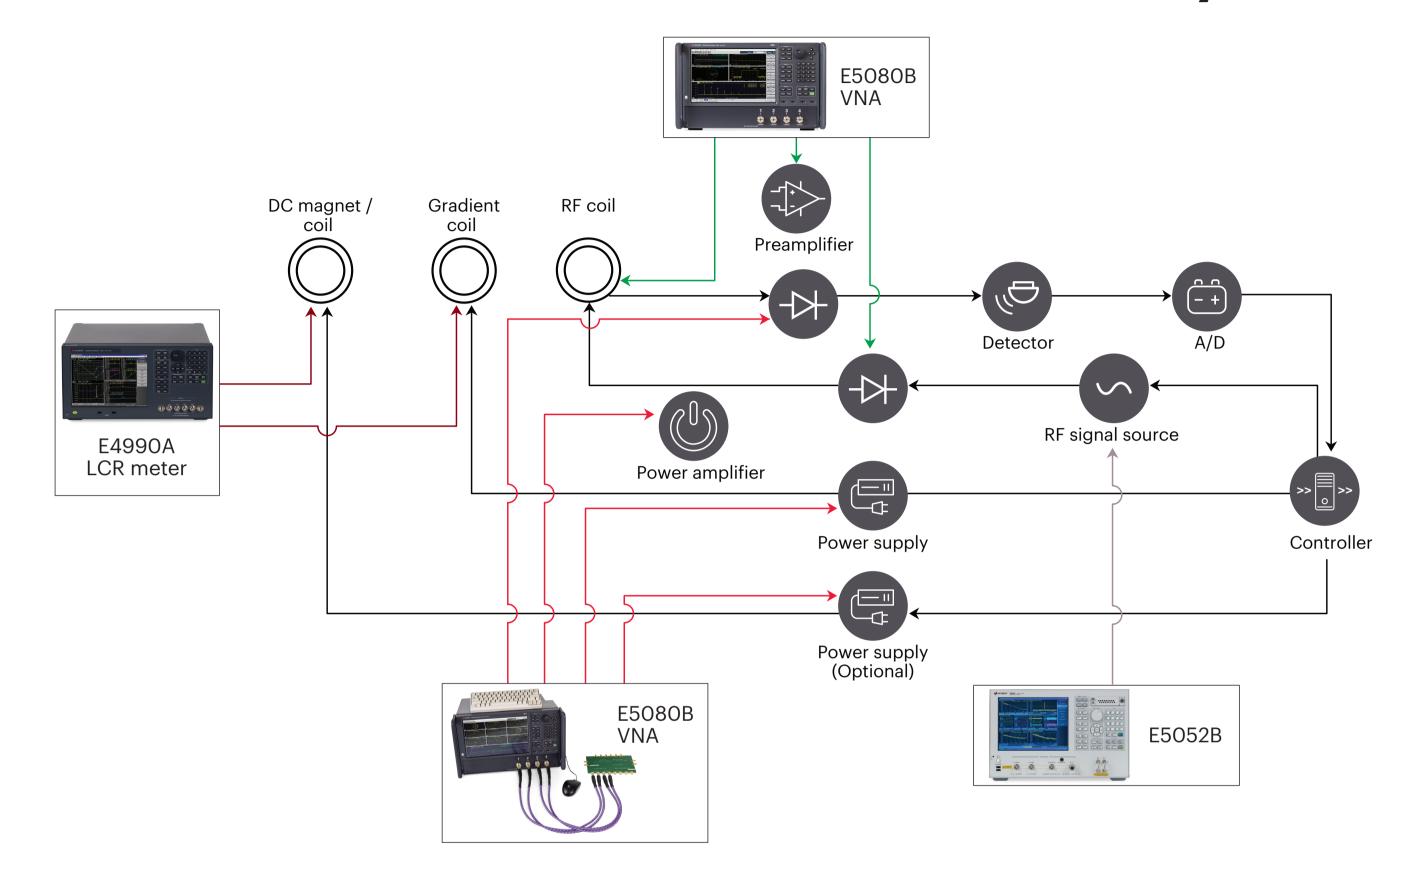

## Test parameters associated with various MRI components

| MRI RF coil                    | LC Tank Circuit. To measure resonance frequency of S11      | E5080B vector network analyzer |
|--------------------------------|-------------------------------------------------------------|--------------------------------|
| Power amplifier / Preamplifier | Linearity measurement by S21 power sweep                    | E5080B vector network analyzer |
| RF signal source               | Phase noise                                                 | E5052B signal source analyzer  |
| Power supply                   | General test of power supply for CE certification           | E5080B vector network analyzer |
| DC magnet / Gradient coil      | DC resistance. Turn ratio and mutual inductance measurement | E4990A LCR meter               |

**Recommended Keysight solution** 

This information is subject to change without notice. © Keysight Technologies, 2016 - 2022, Published in Malaysia, December 8, 2022, 5992-1697EN